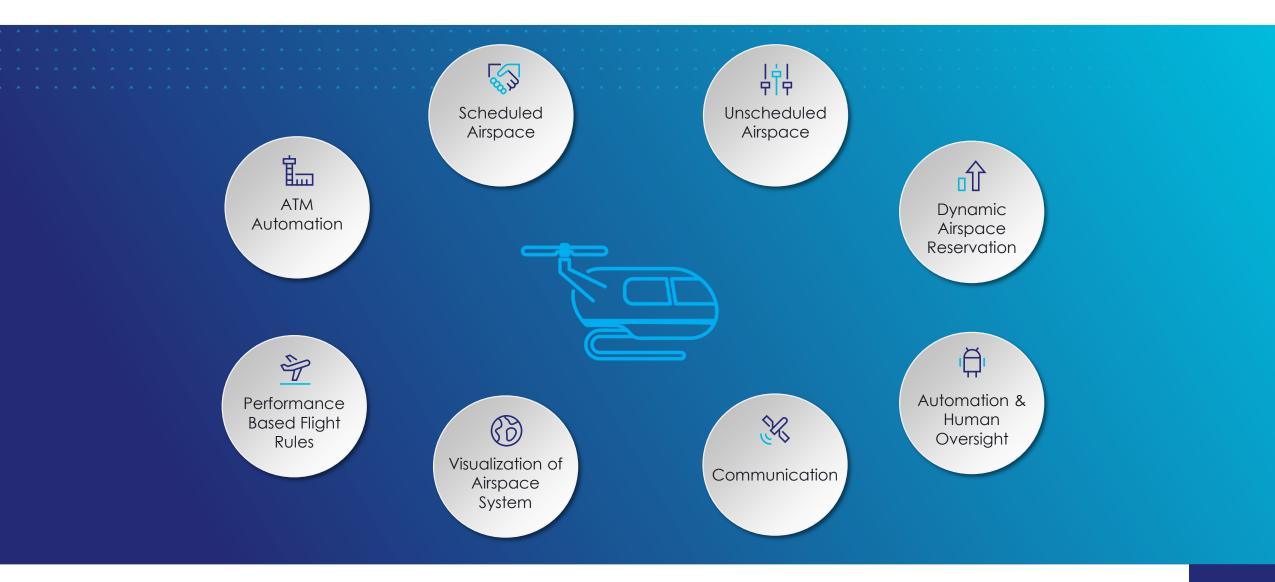

## Anticipating the AAM Ripple effect throughout the ATM system

This document may not be reproduced, modified, adapted, published, translated, in any way, in whole or in part or disclosed to a third party without the prior written consent of THALES @ 2023 THALES. All rights reserved.