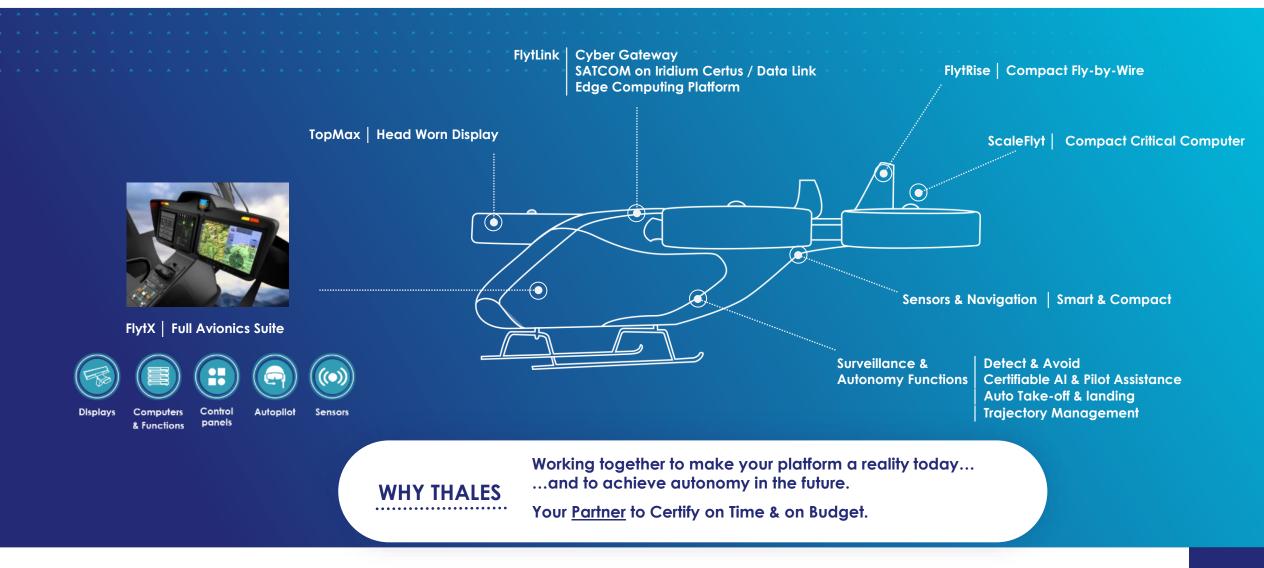

## **Thales Vehicle Systems Offering for Advanced Air Mobility**

## Simplified Vehicle Operation & Autonomy

- Cruise Phase
- Abnormal Situation
- Emergency Situation

#### ASSIST CREW IN GUIDANCE TASKS

- Auto take-off
- Automatic Approach
- Autoland
- Detect and Avoid

- Localization
- Schedule
- Trajectory Management

#### ASSIST CREW IN STRATEGIC FLIGHT PLANNING

- Mission Preparation
- Fast Start Up
- What if Scenarios
- Transition Management

.

## ASSIST CREW IN VEHICLE MANAGEMENT

Prefit St. Harbert

Balan State

- Automatic Aircraft
  Configuration
- Energy Management
- Operation Optimization